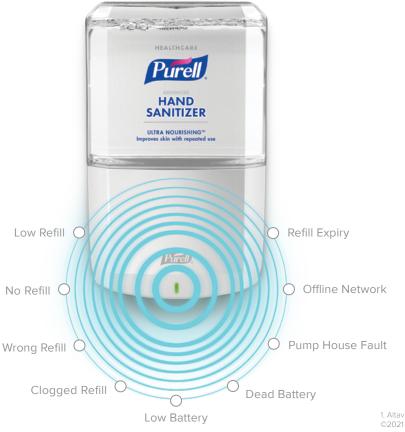

### **Service Alert Notifications**

#### **PURELL SMARTLINK<sup>™</sup> Service Alerts**

Never worry about empty dispensers, expired product, or dead batteries again. Proactive PURELL SMARTLINK Service Alerts keep you informed about the health of your dispenser fleet, ensuring availability and reducing complaints and work orders.