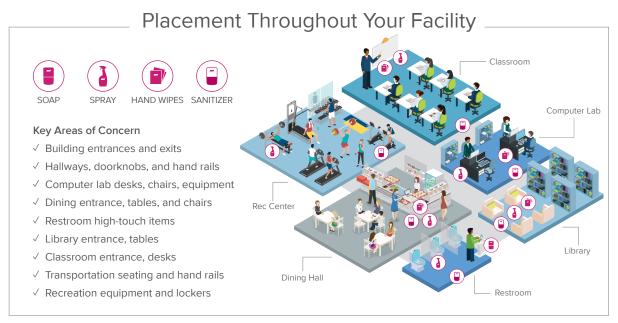

### The PURELL SOLUTION™ for Higher Education

Showcase your commitment to a safe, sustainable campus with high-quality solutions. The PURELL® brand has earned Gold status for the Cradle to Cradle Certified™ Products Program for hand sanitizer and soap formulations. This certification is the world's most advanced standard for safe, renewable and responsible materials and products.